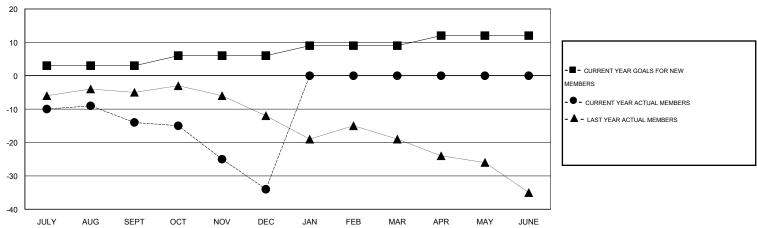

#### GOALS AND ACTUAL MEMBERS CUMULATIVE

| DROPPED CLUBS: 1  DROPPED MEMBERS |    | 20 CLUBS OF 48 ADDED 1 OR MORE NEW MEMBERS | GENDER DISTRIBU<br>MALE<br>FEMALE | TION<br>726 (77.73%)<br>208 (22.27%) |     |
|-----------------------------------|----|--------------------------------------------|-----------------------------------|--------------------------------------|-----|
| DECEASED CLUB CANCELLED           | 8  | CLICK HERE FOR HEALTH ASSESSMENT DATA      | FAMILY UNIT MEMBERS               |                                      | 103 |
| OTHER                             | 54 |                                            | HEAD OF HOUSEHOLD                 |                                      | 51  |
| TOTAL                             | 62 |                                            | NON-HEAD OF HOUSEHOL              | D                                    | 52  |